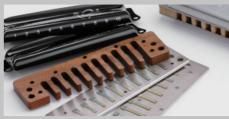

In addition, the characteristic cover shape is the same as M-20, laser marking is adapted to mark a limited model in black. Every detail is carefully adjusted and finished, taking care of every single detail.