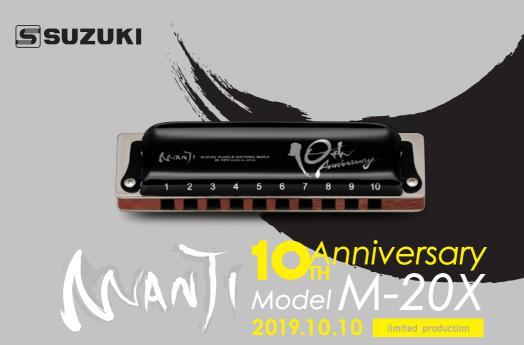

## M-20X limited edition to celebrate the 10th anniversary of the MANJI

The ultimate standard model MANJI M-20 which is the core of the Suzuki 10-hole harmonica.M-20 has become a hot topic for an innovative materials and sounds that broke the tradition in the passed, it was greeted with surprise and pleasure in the music world.

Ten years passed since its debut.

Now that M-20's "innovation" is being into "immutable", as a milestone. MANJI M-20X will be released with limited production of 300pcs.

You can feel the high potential of M-20 again, and we think that you can also enjoy the difference of each characteristics between M-20 and M-20X.